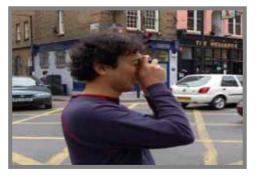

### User interaction – experiencing the handicapped

### User interaction – experiencing the product