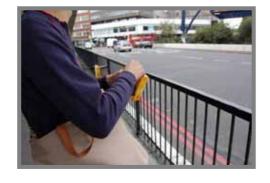

### User interaction – experiencing the handicapped

### User interaction – experiencing the product