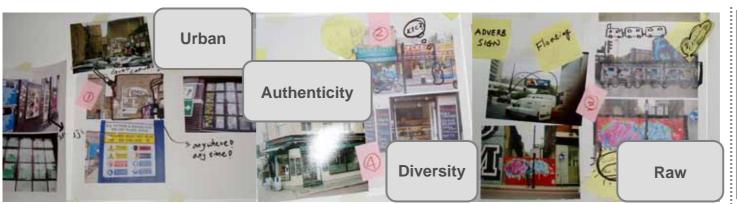

### Data Analysis | Extracting Key words

5

### Decoding Concept & Keyword

5

| Key words (from the research) | Key words<br>(from European<br>design) | Color                   | Material      | Shape | Finish       |
|-------------------------------|----------------------------------------|-------------------------|---------------|-------|--------------|
| Urban                         | Culture                                | Faint<br>Black<br>& Red |               | Raw   | Matt<br>Worn |
| Diversity                     | Wit, Fun, Artistic, Satisfaction       |                         | Stone<br>Wood |       |              |
| Raw                           | Breaking, Instinct, Emotional          |                         |               |       |              |
| Authenticity                  | Historical                             |                         | Cement        |       |              |
| Visible                       | Iconic,Variety, Cross thinking         |                         |               |       |              |